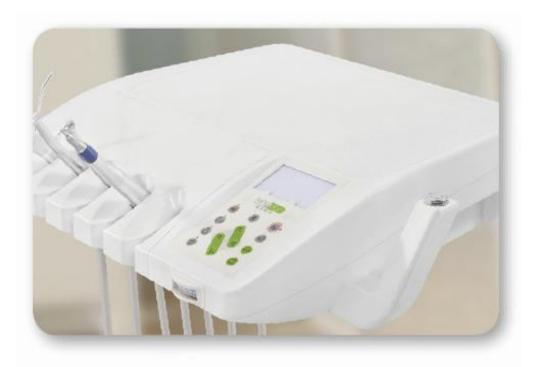

#### 功能性的控制面板

观片灯内置设计,吐痰联动椅位快捷键,口腔灯快捷键,观片灯快捷键, 术后复位快捷键,急救-5°椅位

### Full function control panel

X-ray film viewer built in desight, with spitting position setting, operation light control, x-ray film viewer control, zero position control, Emergency position(-5°)control

- ① 设置/Setting
- ② 冲痰/Cuspidor flush
- ③ 供水/Cup filling
- ④ 加热/Water heating
- ⑤ 术后复位/Zero position
- ⑥ 急救 -5°椅位/Emergency position(-5°)
- ② 吐痰联动/Spitting position
- ⑧ 口腔灯/Operation light
- ⑨ 观片灯 / X-ray film viewer