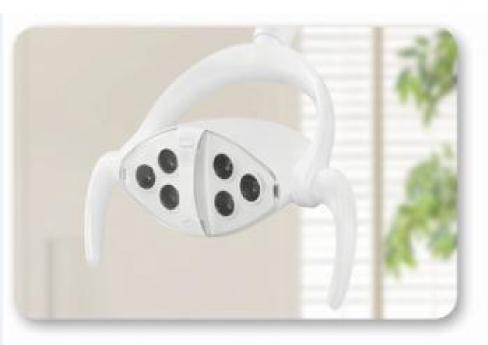

### Luxury LED sensor light

Super clear light spot, brightness adjustable from strong to weak, 6 light source, detachable and sterilizable handle.