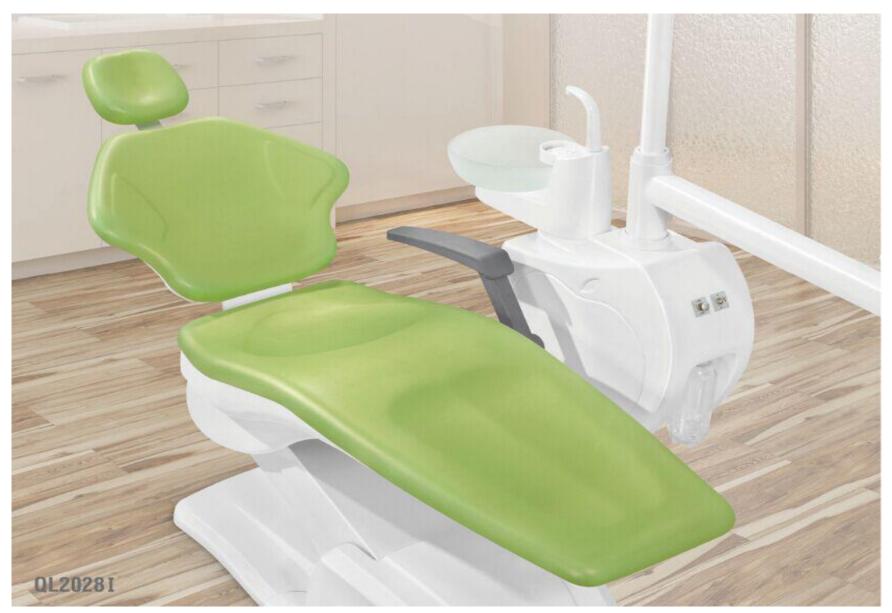

#### Model:AP-009

- 1. New comfortable patient chair
- 2. Fashion new hanging delivery tray
- 4. 13 keys full function control panel
  - 6. Luxury LED sensor light
- 7. High class rotary glass cuspidor
- 8. Spitting position setting
- 9. Fashion multi function foot pedal
- 10. Flexible light arm