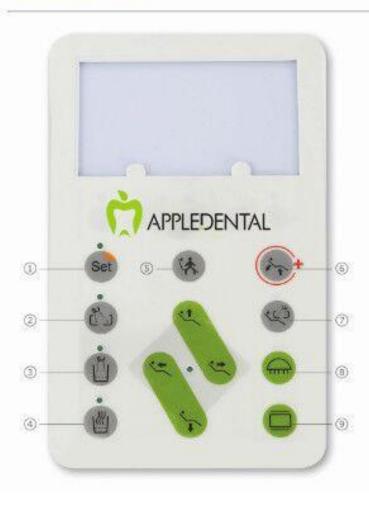

#### 功能性的控制面板

观片灯内置设计,吐痰联动椅位快捷键,口腔灯快捷键,观片灯快捷键, 术后复位快捷键,急救-5°椅位

### Full function control panel

X-ray film viewer built in desight, with spitting position setting, operation light control, x-ray film viewer control, zero position control, Emergency position(-5°)control

- ① 设置/Setting
- ② 冲痰/Cuspidor flush
- ③ 供水/Cup filling
- ④ 加热/Water heating
- ⑤ 术后复位/Zero position
- ⑥ 急救 -5°椅位/Emergency position(-5°)
- ② 吐痰联动/Spitting position
- ⑧ 口腔灯/Operation light
- ⑨ 观片灯 / X-ray film viewer