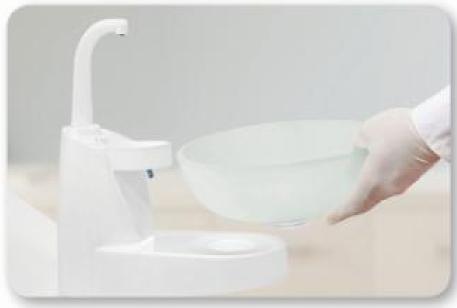

1. New comfortable patient chair
- 2. Fashion new hanging delivery tray
- 4. 13 keys full function control panel
  - 6. Luxury LED sensor light
- 7. High class rotary glass cuspidor
- 8. Spitting position setting
- 9. Fashion multi function foot pedal
- 10. Flexible light arm









## FEATURES 功能介绍



#### 功能性的控制面板

观片灯内置设计,吐痰联动椅位快捷键,口腔灯快捷键,观片灯快捷键, 术后复位快捷键,急救-5°椅位

### Full function control panel

X-ray film viewer built in desight, with spitting position setting, operation light control, x-ray film viewer control, zero position control, Emergency position(-5°)control

- ① 设置/Setting
- ② 冲痰/Cuspidor flush
- ③ 供水/Cup filling
- ④ 加热/Water heating
- ⑤ 术后复位/Zero position
- ⑥ 急救 -5°椅位/Emergency position(-5°)
- ② 吐痰联动/Spitting position
- ⑧ 口腔灯/Operation light
- ⑨ 观片灯 / X-ray film viewer







### Luxury LED sensor light

Super clear light spot, brightness adjustable from strong to weak, 6 light source, detachable and sterilizable handle.

## Rotary glass cuspidor

Rotary and detachable spittoon, easy to clean.



## MULTIFUNCTIONAL FOOT PEDAL 脚踏

#### 全新设计多功能脚踏

独特的金属支架,重新定义万向开关,根据人体工程学设计,使用更舒适,具有椅位冲痰供水控制功能。

#### Multi function foot pedal with latest design

Unique metal handle, with chair position control, with bowl rinsing and cup filling control.





# Apple appearance









New design, detachable & easy clean handpiece holder block, and comfortable tray handle