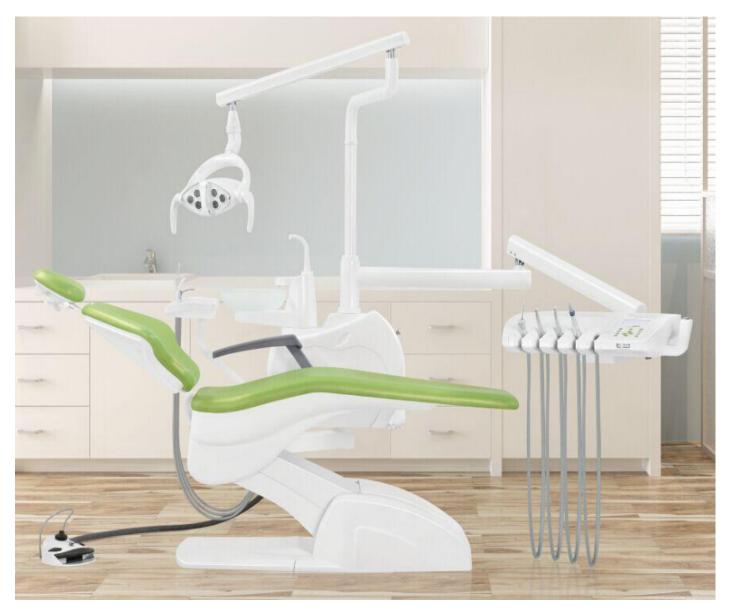

#### Model:AP-009

- 1. New comfortable patient chair
- 2. Fashion new hanging delivery tray
- 4. 13 keys full function control panel
  - 6. Luxury LED sensor light
- 7. High class rotary glass cuspidor
- 8. Spitting position setting
- 9. Fashion multi function foot pedal
- 10. Flexible light arm