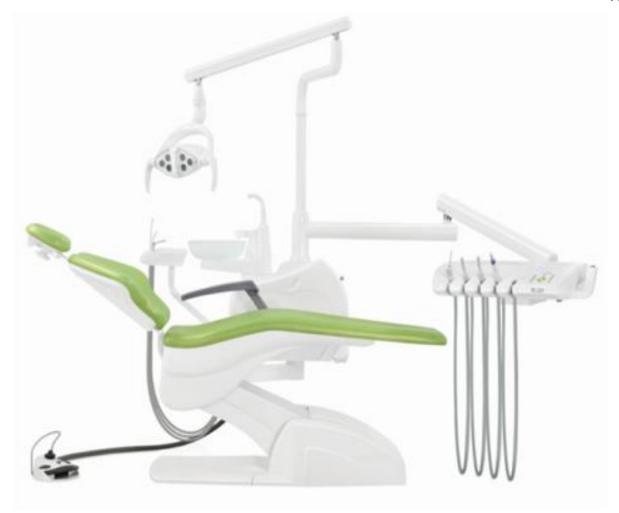

#### Model:AP-009

- 1. New comfortable patient chair
- 2. Fashion new hanging delivery tray
- 4. 13 keys full function control panel
  - 6. Luxury LED sensor light
- 7. High class rotary glass cuspidor
- 8. Spitting position setting
- 9. Fashion multi function foot pedal
- 10. Flexible light arm