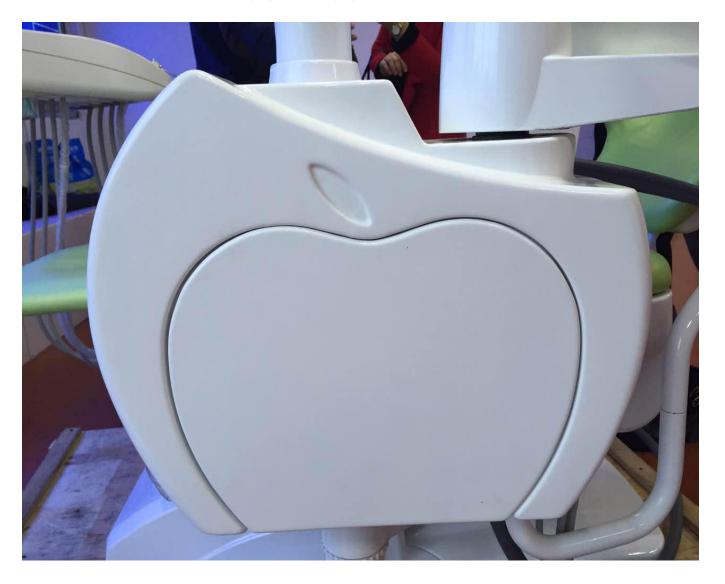

# Apple appearance

New design, detachable & easy clean handpiece holder block, and comfortable tray handle