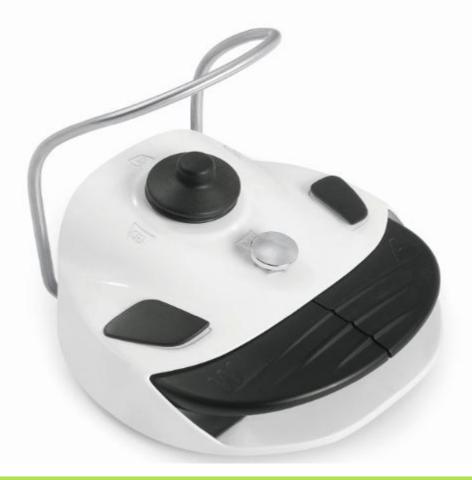

## MULTIFUNCTIONAL FOOT PEDAL 脚踏

#### 全新设计多功能脚踏

独特的金属支架,重新定义万向开关,根据人体工程学设计,使用更舒适,具有椅位冲痰供水控制功能。

#### Multi function foot pedal with latest design

Unique metal handle, with chair position control, with bowl rinsing and cup filling control.